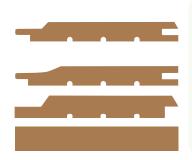

Prepackaged, ready primed POLKKYpanel-exterior cladding panels are suitable for both new and renovation construction. Installation is quick and easy.

Std products: UTV, UTK and dimensions/std measurement 20 x 95/120/145

| Profile | Thickness mm | Width mm   |
|---------|--------------|------------|
| UTV     | 20           | 95/120/145 |
| UTV     | 23           | 120/145    |
| UTV     | 28           | 170        |
| UTK     | 20           | 120/145    |
| UTK     | 23           | 145        |
| UYV     | 23           | 120        |
| MITT    | 20           | 95/120/145 |
| MITT    | 18           | 95/120     |