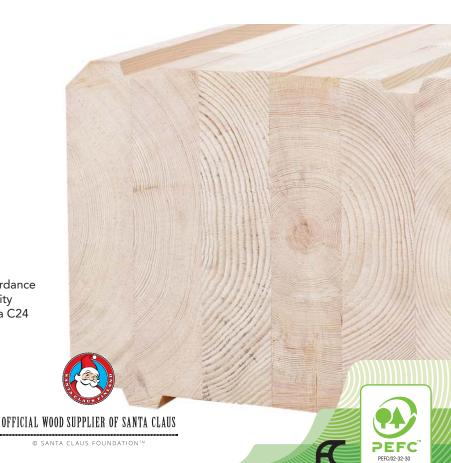

# **POLKKYgiant Laminated Log Products**

The timber of the North grows slowly under very demanding conditions, which makes it an excellent raw material for building purposes. The POLKKYgiant product family, manufactured from solid, densely-grained pine and spruce timbers, contains a wide range of different glued timber products for the log home and construction industries. The products comprise two or more pieces glued together either vertically or horizontally, depending on the needs of our customers.

POLKKYgiant laminated logs are a warm and breathable building material. Wood has a natural ability to retain and release moisture while maintaining its heat insulation properties. Wood is the only truly sustainable building material. This makes it the material of choice for many builders and developers.

## Quality

POLKKYgiant laminated logs are produced in accordance with HTT, the Finnish Log House Association's quality standard, as well as EN 338. We can even achieve a C24 strength rating.

Manufacturer: Pölkky Oy Kemijärventie 73, 93600 Kuusamo, FINLAND Tel. +358 (0)20 764 0200 office@polkky.fi www.polkky.fi