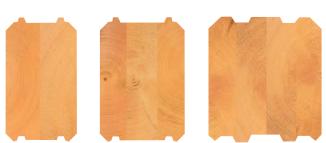

# **POLKKYgiant Laminated Log Products**

The timber of the North grows slowly under very demanding conditions, which makes it an excellent raw material for building purposes. The POLKKYgiant product family, manufactured from solid, densely-grained pine and spruce timbers, contains a wide range of different glued timber products for the log home and construction industries. The products comprise two or more pieces glued together either vertically or horizontally, depending on the needs of our customers.

The heartwood is always used on the outer surface of laminated logs. This minimises warping and helps retain the log's structural integrity. Logs are also incredibly weather resistant, with the surface retaining its beauty for many decades. Our range of log products is designed to meet your every need - we also offer bespoke solutions. We offer both preformed and profiled log cuts.

#### Standard dimensions

| Width | Height   |
|-------|----------|
| 88    | 195      |
| 114   | 195      |
| 135   | 195      |
| 180   | 195      |
| 202   | 220      |
| 230   | 220      |
| 275   | 220, 280 |